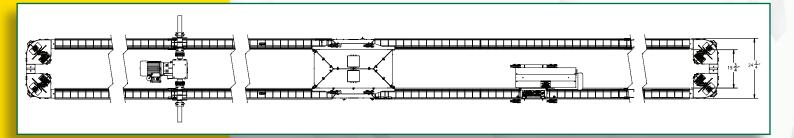

## **Design Features:**

- At only 24" wide, it will not take up a lot of space in your house
- The new hopper can send feed in both directions at the same time
- The new extension hopper can hold up to 350 lbs. of feed with knockouts on the top for easy access
- One winch lifts the entire system up in the air at night, enabling the trough to be filled, then lowered in the morning for presentation feeding
- Uses the same VAL-CO corners, chain, trough & direct drive units as our hen feeders, ensuring that farmers and dealers have less parts to keep on the shelf