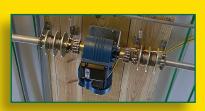

## **Design Features:**

- At only 24" wide, it will not take up a lot of space in your house
- The new hopper can send feed in both directions at the same time
- The new extension hopper can hold up to 350 lbs. of feed with knockouts on the top for easy access
- One winch lifts the entire system up in the air at night, enabling the trough to be filled, then lowered in the morning for presentation feeding
- Uses the same VAL-CO corners, chain, trough & direct drive units as our hen feeders, ensuring that farmers and dealers have less parts to keep on the shelf