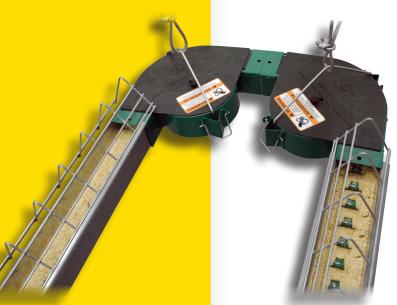

## The Same But Different!

The Narrow Loop Chain Feeder Made Just For Your Male Birds

One winch lifts the entire system!

The Narrow Loop Chain Feeder from VAL-CO° provides uniform feed distribution for your male birds. The unique grill prevents males from eating from inside the loop, encouraging them to eat from the outside of the system so they can be easily inspected and evaluated.

## **Design Features:**

- At only 24" wide, it will not take up a lot of space in your house
- The new hopper can send feed in both directions at the same time
- The new extension hopper can hold up to 350 lbs. of feed with knockouts on the top for easy access
- One winch lifts the entire system up in the air at night, enabling the trough to be filled, then lowered in the morning for presentation feeding
- Uses the same VAL-CO corners, chain, trough & direct drive units as our hen feeders, ensuring that farmers and dealers have less parts to keep on the shelf